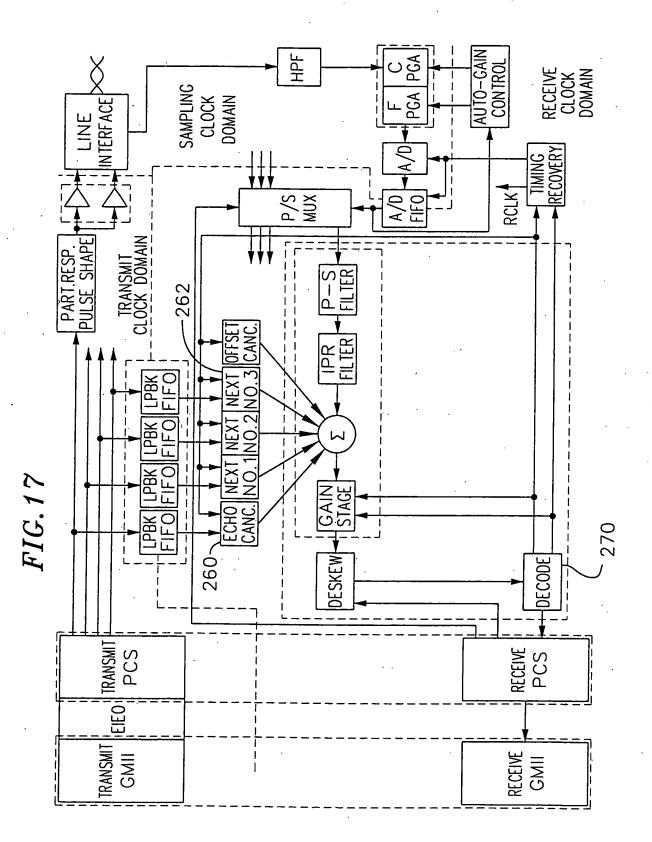

BLACK AND WHITE DARK PHOTOS
- GRAY SCALE DOCUMENTS

### IMAGES ARE BEST AVAILABLE COPY.

As rescanning documents *will not* correct images, please do not report the images to the Image Problem Mailbox.

• . . .



FIG. 1

.

----- AVATELLIND METHOD FOR





2.5V

: : .



:









: ...

# *FIG.8A*





fr 1 1971 - 1

# FIG.8B



•

*FIG.8C* 





. .

# FIG.8D

















C

| |



V<sub>biasp</sub>





: .<u>.</u>





÷÷







FIG. 13A

.. :. .



FIG. 13B

÷...;



;֥ .



FIG. 13D



METUAN EAD



#### THE P. OVOTEN AND METHOD FOR



<u>.</u>...

### HILE: STSTEM AND METHOD FOR COMPENSATING FOR SUPPLY VOLTAGE ... APPLICATION NO.: UNASSIGNED, CONF. NO. ; DOCKET NO. 13433US07 DOCKET NO. 13433US07 ATTORNEY: JAW, PHONE: 312-775-8000

: :

TT TO OVOTELS AND METUOD EOD



. . .







TITLE OVOTELLAND METHOD COD